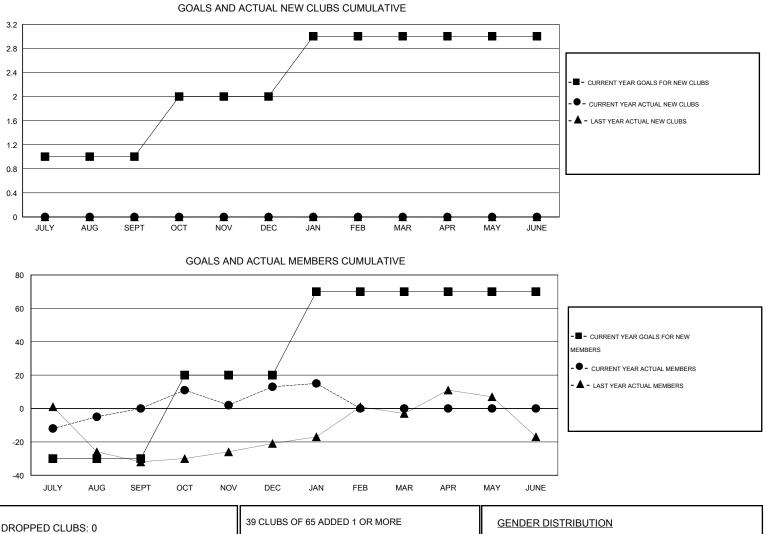

## Andre Nimchuk GMT.

| GMT: Andre Nimchuk |                  |                     | LOCATIO                    | LOCATION MINNESOTA          |                       |                    |                       |                              | GMT CA 2                    |  |
|--------------------|------------------|---------------------|----------------------------|-----------------------------|-----------------------|--------------------|-----------------------|------------------------------|-----------------------------|--|
|                    |                  | Clubs               |                            |                             | Members               |                    |                       |                              |                             |  |
|                    | RESU             | LTS FOR 2013-2014   |                            |                             | RESULTS FOR 2013-2014 |                    |                       |                              |                             |  |
| QUARTER            | NEW CLUB<br>GOAL | ACTUAL NEW<br>CLUBS | ACTUAL<br>DROPPED<br>CLUBS | ACTUAL NET<br>GAIN/<br>LOSS | QUARTER               | NEW MEMBER<br>GOAL | ACTUAL NEW<br>MEMBERS | ACTUAL<br>DROPPED<br>MEMBERS | ACTUAL NET<br>GAIN/<br>LOSS |  |
| JULY/AUG/SEPT      | 1                | 0                   | 0                          | 0                           | JULY/AUG/SEPT         | -30                | 30                    | 30                           | 0                           |  |
| OCT/NOV/DEC        | 1                | 0                   | 0                          | 0                           | OCT/NOV/DEC           | 50                 | 59                    | 46                           | 13                          |  |
| JAN/FEB/MAR        | 1                | 0                   | 0                          | 0                           | JAN/FEB/MAR           | 50                 | 15                    | 13                           | 2                           |  |
| APR/MAY/JUNE       | 0                | 0                   | 0                          | 0                           | APR/MAY/JUNE          | 0                  | 0                     | 0                            | 0                           |  |

| DROPPED CLUBS: 0 |    | 39 CLUBS OF 65 ADDED 1 OR MORE           | GENDER DISTRIBUTION |                     |     |
|------------------|----|------------------------------------------|---------------------|---------------------|-----|
|                  |    | NEW MEMBERS                              | MALE                | 1,486 (75.86%)      |     |
| DROPPED MEMBERS  |    |                                          | FEMALE              | 473 (24.14%)        |     |
| DECEASED         | 10 |                                          |                     |                     | 363 |
| CLUB CANCELLED   | 0  | CLICK HERE FOR HEALTH<br>ASSESSMENT DATA | FAMILY UNIT MEMBER  | FAMILY UNIT MEMBERS |     |
| OTHER            | 79 |                                          | HEAD OF HOUSEHOLD   | 179                 |     |
| TOTAL            | 89 |                                          | NON-HEAD OF HOUSE   | 184                 |     |
|                  |    |                                          |                     |                     |     |